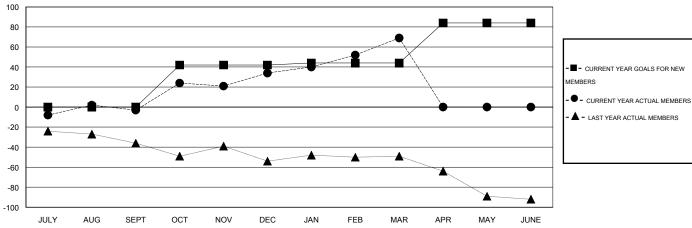

#### GOALS AND ACTUAL MEMBERS CUMULATIVE

| DROPPED CLUBS: 0 |    | 39 CLUBS OF 72 ADDED 1 OR MORE<br>NEW MEMBERS | GENDER DISTRIE      | 1,251 (69.27%)        |     |  |
|------------------|----|-----------------------------------------------|---------------------|-----------------------|-----|--|
| DROPPED MEMBERS  |    |                                               | FEMALE              | 555 (30.73%)          |     |  |
| DECEASED         | 19 | CLICK HERE FOR HEALTH                         | FAMILY UNIT MEMBERS | 3                     | 408 |  |
| CLUB CANCELLED   | 0  | ASSESSMENT DATA                               |                     |                       |     |  |
| OTHER            | 87 |                                               | HEAD OF HOUSEHOLD   | 191<br>217            |     |  |
| TOTAL 106        |    |                                               | NON-HEAD OF HOUSEH  | NON-HEAD OF HOUSEHOLD |     |  |